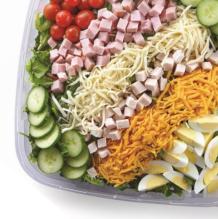

### Chef Salad

Medium: \$25 (Serves 10-12) Large: \$35 (Serves 15-20)

Mix of romaine and spring mix greens topped with sliced hard-boiled eggs,

Swiss and cheddar cheese and cubes of oven-roasted turkey and hickory-smoked ham.

Rounding out the salad are champagne tomatoes and cucumber slices — and bringing it all together with your choice of dressing.