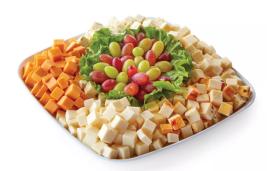

# Cubed Cheese Tray

Five types of cubed cheeses: pesto jack, jalapeno jack, Mediterranean cheddar, Havarti and smoked muenster garnished with green and red grapes. Serves 20-25 guests.