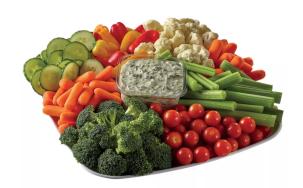

Medium: \$30 (Serves 10-15) Large: \$40 (Serves 20-25)
Prepped and precut fresh veggies served with Spinach Dip.

One Size: \$50