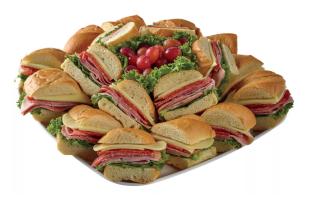

## Sub Sandwiches Tray

A meat lover tray of sub sandwiches with ham, roast beef and turkey garnished with cheese and lettuce in mini hoagies and grapes that sits in the middle. Serves 20-25 guests.

#### Italian Sub Sandwiches

Mini hoagies with Ham, Genoa Salami and Pepperoni plus provolone cheese & lettuce with fresh red grapes in the center. Serves 20-25 guests.

#### Ciabatta Slider Sandwiches

Assorted mini Ciabatta rolls filled with slices of ham, roast beef and turkey with American white cheese and lettuce served in a tray garnished with cherry tomatoes. Serves 20-25