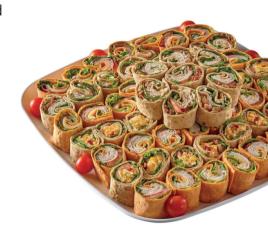

#### Wraps

Medium: \$35 (Serves 10-15) Large: \$50 (Serves 25-30)

A tray of assorted bite-sized flatbread wraps made up of 4 types with each spread of hummus, garnished with roma tomatoes and lettuce.

- Black Forest Ham & Havarti
- Mesquite Smoked Turkey & Havarti
- Mesquite Smoked Turkey & Bacon
- Pimento Cheese