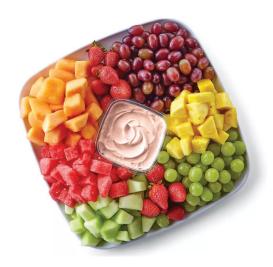

# Fruit Tray

Medium: \$35 (Serves 10-15) Large: \$40 (Serves 20-25)
A tray of prepped and pre-cut fresh fruits: Pineapple, Cantaloupe,
Honeydew, Watermelon, Grapes & Strawberries, with Strawberry
Cheesecake dip.