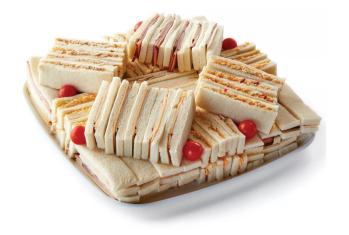

# Finger Sandwiches

Medium: \$40 (Serves 10-15) Large: \$55 (Serves 20-25)
Tray of gourmet finger (bite-sized) sandwiches made up of 4
types of sandwiches:

- Black Forest ham and cheese
- Turkey and cheese
- Pimento cheese
- Rotisserie Chicken Salad